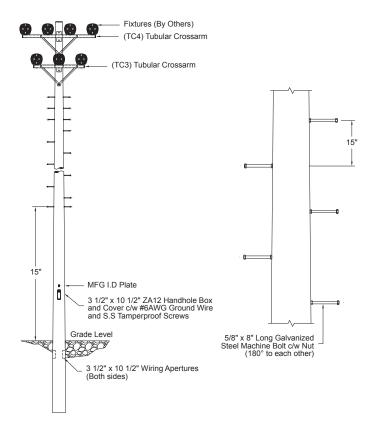

## **SPORTSLIGHTING POLE ACCESSORIES**

#### PS POLE STEPS

#### Pole length vs. number of steps

| OVERALL POLE LENGTH [ft.] | TOTAL NUMBER OF STEPS |
|---------------------------|-----------------------|
| 41                        | 16                    |
| 46                        | 20                    |
| 52                        | 24                    |
| 57                        | 28                    |
| 63                        | 32                    |
| 68                        | 36                    |
| 74                        | 40                    |
| 79                        | 44                    |

**NOTE:** This number of pole steps is approximate only, as the quantity will vary slightly depending on the configuration of the crossarm mount and burial depth of pole. This should be used as a guideline only.