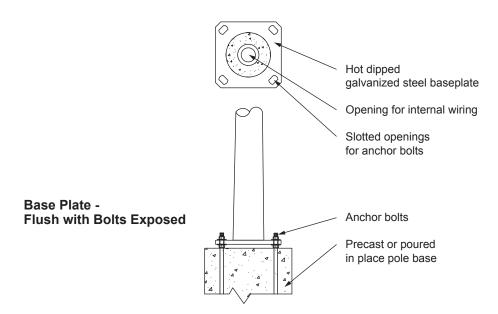

-----------------------|
| 41                        | 16                    |
| 46                        | 20                    |
| 52                        | 24                    |
| 57                        | 28                    |
| 63                        | 32                    |
| 68                        | 36                    |
| 74                        | 40                    |
| 79                        | 44                    |

**NOTE:** This number of pole steps is approximate only, as the quantity will vary slightly depending on the configuration of the crossarm mount and burial depth of pole. This should be used as a guideline only.

# (LP) PLATFORMS



## **SPORTSLIGHTING POLE ACCESSORIES**

#### LS LIGHTING PROTECTIVE SYSTEM \_\_\_\_\_



# **BASE MOUNTED**