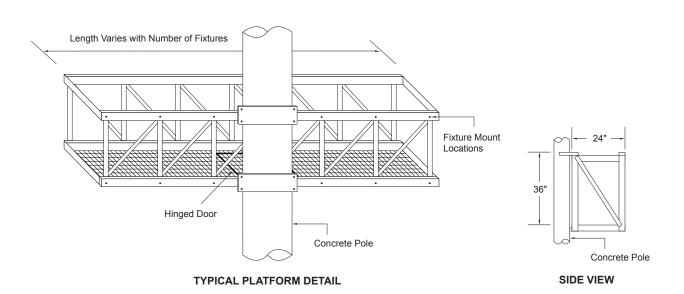

length vs. number of steps

| OVERALL POLE LENGTH [ft.] | TOTAL NUMBER OF STEPS |
|---------------------------|-----------------------|
| 41                        | 16                    |
| 46                        | 20                    |
| 52                        | 24                    |
| 57                        | 28                    |
| 63                        | 32                    |
| 68                        | 36                    |
| 74                        | 40                    |
| 79                        | 44                    |

**NOTE:** This number of pole steps is approximate only, as the quantity will vary slightly depending on the configuration of the crossarm mount and burial depth of pole. This should be used as a guideline only.

# (LP) PLATFORMS



## **SPORTSLIGHTING POLE ACCESSORIES**

#### LS LIGHTING PROTECTIVE SYSTEM \_\_\_\_\_



# **BASE MOUNTED**