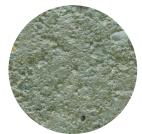

### TYPE 3 - ETCHED FINISH

Select codes: (3) (AJ)

This surface finish, as the name suggests is a semi-rough finish. The etching of the pole surface is accomplished by sand blasting the face of the pole. The sand blasting removes the outer layer of mortar, exposing the decorative aggregates beneath. As with the polished finish, a sealer is applied to enhance the look.

# **AZTEC JADE**

Select codes: 2 - AJ **POLISHED** 

Select codes: 3 - AJ **ETCHED** 

**EXPOSED** 