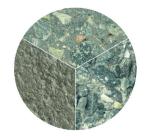

#### TYPE 2 - POLISHED FINISH

Select codes: (2) (AJ)

This surface finish is accomplished by polishing the face of the concrete pole by mechanical means. Diamond polishing discs work the surface to an ultra smooth finish. After polishing the face of the pole, a minimum of two coats of clear sealer are applied to further enhance the natural beauty of the stone.

### TYPE 3 - ETCHED FINISH

Select codes: (3) (AJ)

This surface finish, as the name suggests is a semi-rough finish. The etching of the pole surface is accomplished by sand blasting the face of the pole. The sand blasting removes the outer layer of mortar, exposing the decorative aggregates beneath. As with the polished finish, a sealer is applied to enhance the look.

## TYPE 4 – EXPOSED FINISH

Select codes: (4) (AJ

This surface finish is a two-stage process. Initially the pole form is coated with a "surface retarder", which delays the hardening of the thin outer layer of the concrete. After the pole is cured, the pole surface is pressure washed with water to expose the aggregate. This finish is a rough finish, with large portions of the aggregate showing. No sealers are typically applied to this pole.

# **AZTEC JADE**

Select codes: 2 - AJ **POLISHED** 

Select codes: 3 - AJ **ETCHED** 

**EXPOSED** 