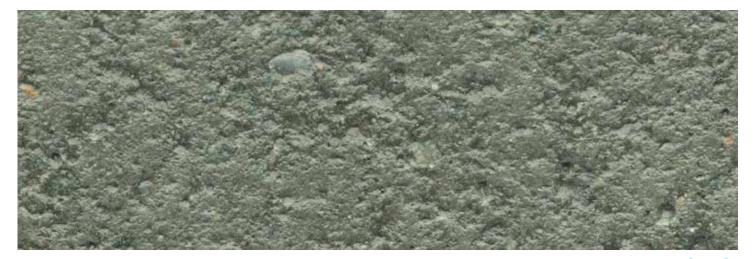

### TYPE 3 - ETCHED FINISH

Select codes: (3) (AJ)

This surface finish, as the name suggests is a semi-rough finish. The etching of the pole surface is accomplished by sand blasting the face of the pole. The sand blasting removes the outer layer of mortar, exposing the decorative aggregates beneath. As with the polished finish, a sealer is applied to enhance the look.