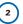

### TYPE 3 - ETCHED FINISH

Select codes: (3) (AJ)

This surface finish, as the name suggests is a semi-rough finish. The etching of the pole surface is accomplished by sand blasting the face of the pole. The sand blasting removes the outer layer of mortar, exposing the decorative aggregates beneath. As with the polished finish, a sealer is applied to enhance the look.

# **AZTEC JADE**

Select codes: 2 - AJ **POLISHED** 

Select codes: 3 - AJ **ETCHED** 

**EXPOSED** 