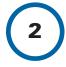

#### TYPE 2 - POLISHED FINISH

Select codes: (2) (AJ)

This surface finish is accomplished by polishing the face of the concrete pole by mechanical means. Diamond polishing discs work the surface to an ultra smooth finish. After polishing the face of the pole, a minimum of two coats of clear sealer are applied to further enhance the natural beauty of the stone.

# **AZTEC JADE**

Select codes: 2 - AJ **POLISHED** 

Select codes: 3 - AJ **ETCHED** 

**EXPOSED** 