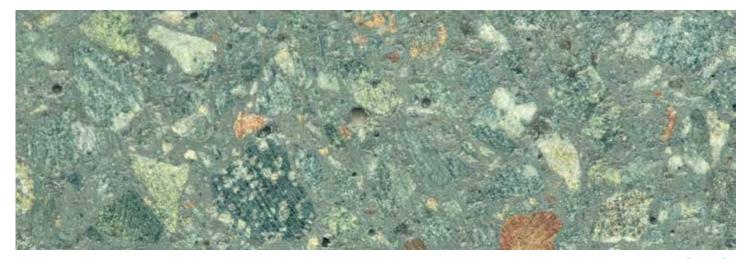

## TYPE 4 – EXPOSED FINISH

Select codes: (4) (AJ

This surface finish is a two-stage process. Initially the pole form is coated with a "surface retarder", which delays the hardening of the thin outer layer of the concrete. After the pole is cured, the pole surface is pressure washed with water to expose the aggregate. This finish is a rough finish, with large portions of the aggregate showing. No sealers are typically applied to this pole.

# **AZTEC JADE**

Select codes: 2 - AJ **POLISHED** 

Select codes: 3 - AJ **ETCHED** 

**EXPOSED** 