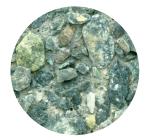

## TYPE 4 – EXPOSED FINISH

Select codes: (4) (AJ

This surface finish is a two-stage process. Initially the pole form is coated with a "surface retarder", which delays the hardening of the thin outer layer of the concrete. After the pole is cured, the pole surface is pressure washed with water to expose the aggregate. This finish is a rough finish, with large portions of the aggregate showing. No sealers are typically applied to this pole.

# **AZTEC JADE**

Select codes: 2 - AJ **POLISHED** 

Select codes: 3 - AJ **ETCHED** 

**EXPOSED** 