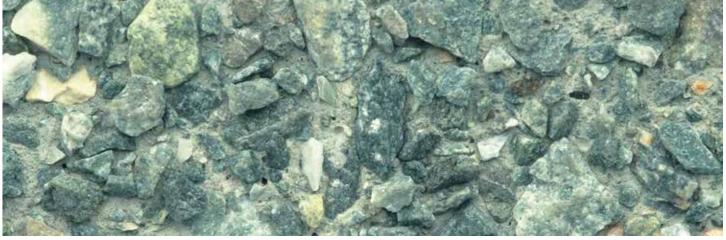

## TYPE 4 – EXPOSED FINISH

Select codes: (4) (AJ

This surface finish is a two-stage process. Initially the pole form is coated with a "surface retarder", which delays the hardening of the thin outer layer of the concrete. After the pole is cured, the pole surface is pressure washed with water to expose the aggregate. This finish is a rough finish, with large portions of the aggregate showing. No sealers are typically applied to this pole.