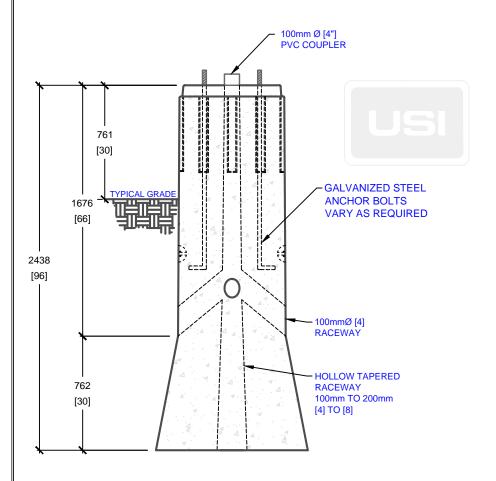

### **PLAN VIEW**

**SIDE ELEVATION** 

**ISOMETRIC VIEW** 

mm [Inches] ALL DIMENSIONS DEFAULT TO MILLIMETRES

#### CONSTRUCTION DETAILS:

- CAN ACCOMMODATE A 35' POLE ABOVE GRADE
- AVAILABLE IN VARIOUS COLOURS & FINISHES
- ADJUSTABLE BOLT CIRCLE DIAMETER
- BOLT CIRCLE DIAMETER: 203mm[8"] TO 380mm[15"]
- CSA 23.4-05
- 35 MPa (5000psi) AT 28 DAYS
- STRIPPING STRENGTH: MIN. 20 MPa(2900psi)
- 5-8% AIR ENTRAINED
- EXPOSURE CLASS: C-1
  REINFORCING: STEEL TO CSA CAN A23.1

# **P-55DR**

8' DECORATIVE PARKING LOT POLE BASE

DIMENSIONS

<u>vs:</u>

1

2.44m(H) X 690mm dia.

TOTAL WEIGHT:

3,000 kg / 6,600 lbs