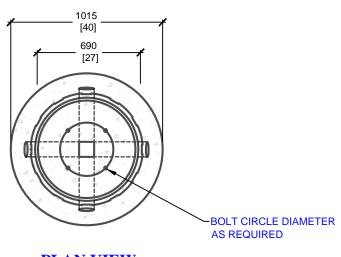

### **PLAN VIEW**

**SIDE ELEVATION** 

**ISOMETRIC VIEW** 

mm [Inches] ALL DIMENSIONS DEFAULT TO MILLIMETRES

#### CONSTRUCTION DETAILS:

- CAN ACCOMMODATE A 35' POLE ABOVE GRADE
- AVAILABLE IN VARIOUS COLOURS & FINISHES
- ADJUSTABLE BOLT CIRCLE DIAMETER
- BOLT CIRCLE DIAMETER: 203mm[8"] TO 380mm[15"]
- CSA 23.4-05
- 35 MPa (5000psi) AT 28 DAYS
- STRIPPING STRENGTH: MIN. 20 MPa(2900psi)
- 5-8% AIR ENTRAINED
- EXPOSURE CLASS: C-1
  REINFORCING: STEEL TO CSA CAN A23.1