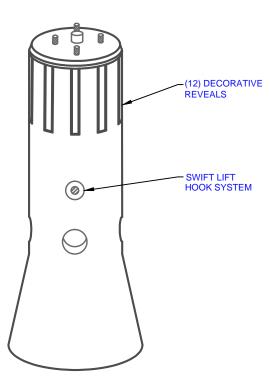

### **PLAN VIEW**

**SIDE ELEVATION** 

**ISOMETRIC VIEW** 

mm [Inches] ALL DIMENSIONS DEFAULT TO MILLIMETRES

#### CONSTRUCTION DETAILS:

- CAN ACCOMMODATE A 35' POLE ABOVE GRADE
- AVAILABLE IN VARIOUS COLOURS & FINISHES
- ADJUSTABLE BOLT CIRCLE DIAMETER
- BOLT CIRCLE DIAMETER: 203mm[8"] TO 380mm[15"]
- CSA 23.4-05
- 35 MPa (5000psi) AT 28 DAYS
- STRIPPING STRENGTH: MIN. 20 MPa(2900psi)
- 5-8% AIR ENTRAINED
- EXPOSURE CLASS: C-1
  REINFORCING: STEEL TO CSA CAN A23.1