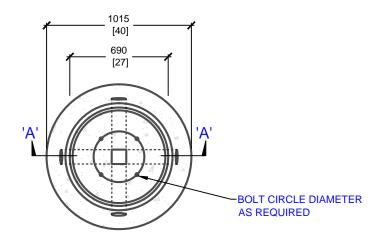

## **PLAN VIEW**

**SIDE ELEVATION** 

**ISOMETRIC VIEW** 

mm [Inches] ALL DIMENSIONS DEFAULT TO MILLIMETRES

## CONSTRUCTION DETAILS:

- CAN ACCOMMODATE A 35' POLE ABOVE GRADE
- AVAILABLE IN VARIOUS COLOURS & FINISHES
- ADJUSTABLE BOLT CIRCLE DIAMETER
- BOLT CIRCLE DIAMETER: 203mm[8"] TO 380mm[15"]
- CSA 23.4-05
- 35 MPa (5000psi) AT 28 DAYS
- STRIPPING STRENGTH: MIN. 20 MPa(2900psi)
- 5-8% AIR ENTRAINED
- EXPOSURE CLASS: C-1
  REINFORCING: STEEL TO CSA CAN A23.1

PRODUCT CODE:

P-55

8' PARKING LOT POLE BASE

DIMENSIONS:

2.44m(H) X 690mm dia.

TOTAL WEIGHT:

3,000 kg / 6,600 lbs

REVISION DATE: JULY 31, 2018