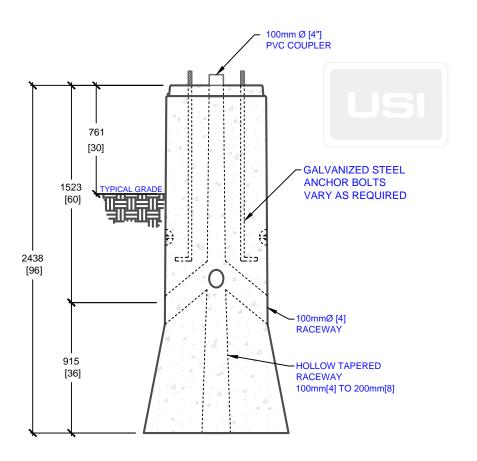

## **PLAN VIEW**

**SIDE ELEVATION** 

**ISOMETRIC VIEW** 

mm [Inches] ALL DIMENSIONS DEFAULT TO MILLIMETRES

## CONSTRUCTION DETAILS:

- CAN ACCOMMODATE A 35' POLE ABOVE GRADE
- AVAILABLE IN VARIOUS COLOURS & FINISHES
- ADJUSTABLE BOLT CIRCLE DIAMETER
- BOLT CIRCLE DIAMETER: 203mm[8"] TO 380mm[15"]
- CSA 23.4-05
- 35 MPa (5000psi) AT 28 DAYS
- STRIPPING STRENGTH: MIN. 20 MPa(2900psi)
- 5-8% AIR ENTRAINED
- EXPOSURE CLASS: C-1
  REINFORCING: STEEL TO CSA CAN A23.1

PRODUCT CODE:

P-55

8' PARKING LOT POLE BASE

DIMENSIONS:

2.44m(H) X 690mm dia.

TOTAL WEIGHT:

3,000 kg / 6,600 lbs

REVISION DATE: JULY 31, 2018