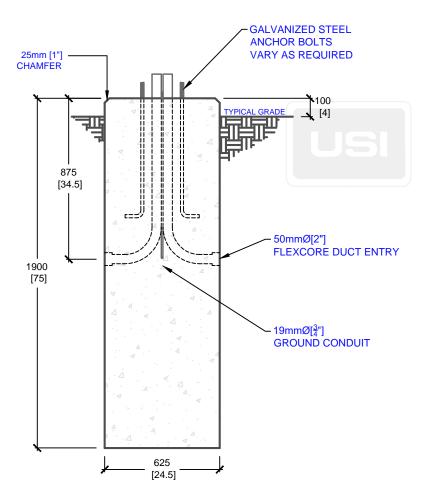

## **PLAN VIEW**

**SIDE ELEVATION** 

**ISOMETRIC VIEW** 

[Inches]
ALL DIMENSIONS DEFAULT TO MILLIMETRES

## **CONSTRUCTION DETAILS:**

- CAN ACCOMMODATE A 30' POLE ABOVE GRADE
- ADJUSTABLE BOLT CIRCLE DIAMETER
- BOLT CIRCLE DIAMETER: 150mm[6"] TO 230mm[12"]

## PRODUCT CODE:

P-54

6' ELLIPTICAL POLE BASE

DIMENSIONS:

1.9m(H) X 625mm x 500mm

TOTAL WEIGHT:

REVISION DATE:

1,363 kg / 3,000 lbs

**JULY 31, 2018** REV. #2

• CSA 23.4-05

35 MPa (5000psi) AT 28 DAYS STRIPPING STRENGTH: MIN. 20 MPa(2900psi)

5-8% AIR ENTRAINED

**EXPOSURE CLASS: C-1** • REINFORCING: STEEL TO CSA CAN A23.1