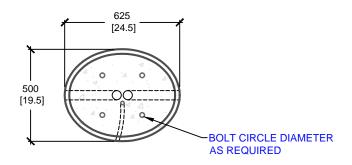

## **PLAN VIEW**

**SIDE ELEVATION** 

**ISOMETRIC VIEW** 

[Inches]
ALL DIMENSIONS DEFAULT TO MILLIMETRES

## **CONSTRUCTION DETAILS:**

- CAN ACCOMMODATE A 30' POLE ABOVE GRADE
- ADJUSTABLE BOLT CIRCLE DIAMETER
- BOLT CIRCLE DIAMETER: 150mm[6"] TO 230mm[12"]

## PRODUCT CODE:

P-54

6' ELLIPTICAL POLE BASE

DIMENSIONS:

1.9m(H) X 625mm x 500mm

TOTAL WEIGHT:

REVISION DATE:

1,363 kg / 3,000 lbs