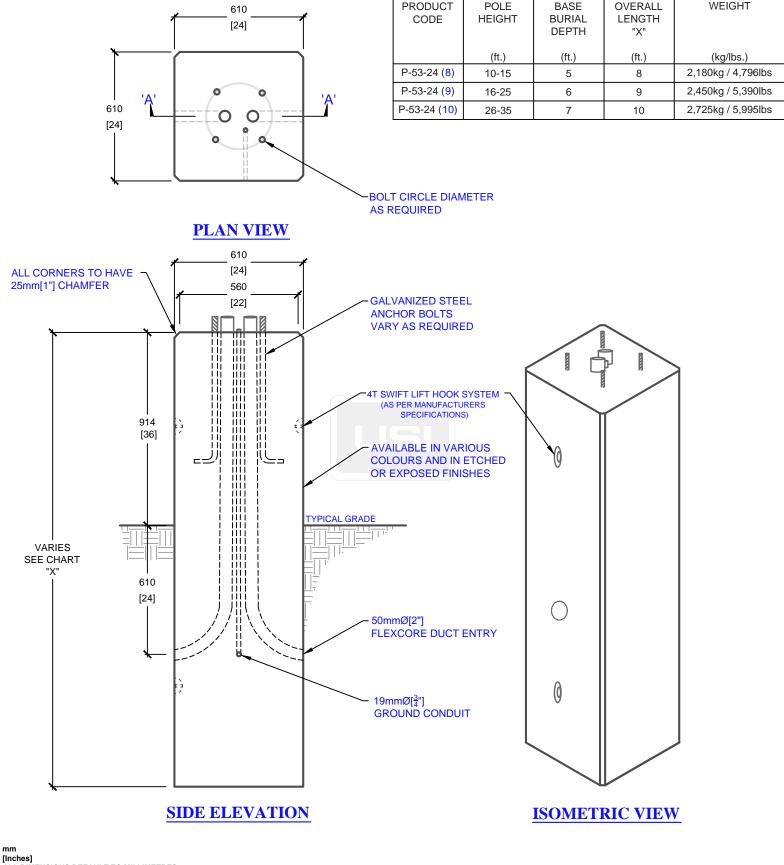

## CONSTRUCTION DETAILS:

- ACCOMMODATES VARIOUS POLE HEIGHTS
- AVAILABLE IN VARIOUS COLOURS & FINISHES
- ADJUSTABLE BOLT CIRCLE DIAMETER
- BOLT CIRCLE DIAMETER: 150mm[6"] TO 406mm[16"]
- CSA 23.4-05
- 45 MPa (6525psi) AT 28 DAYS
- STRIPPING STRENGTH: MIN. 20 MPa(2900psi)
- **5-8% AIR ENTRAINED**
- **EXPOSURE CLASS: C-1** • REINFORCING: STEEL TO CSA CAN A23.1

## PRODUCT CODE

P-53-24

24" SQUARE PARKING LOT POLE BASE

VARIES(H) X 610mm X 610mm

TOTAL WEIGHT:

**VARIES** 

REVISION DATE: **JULY 31, 2018** 

**REV. #2**