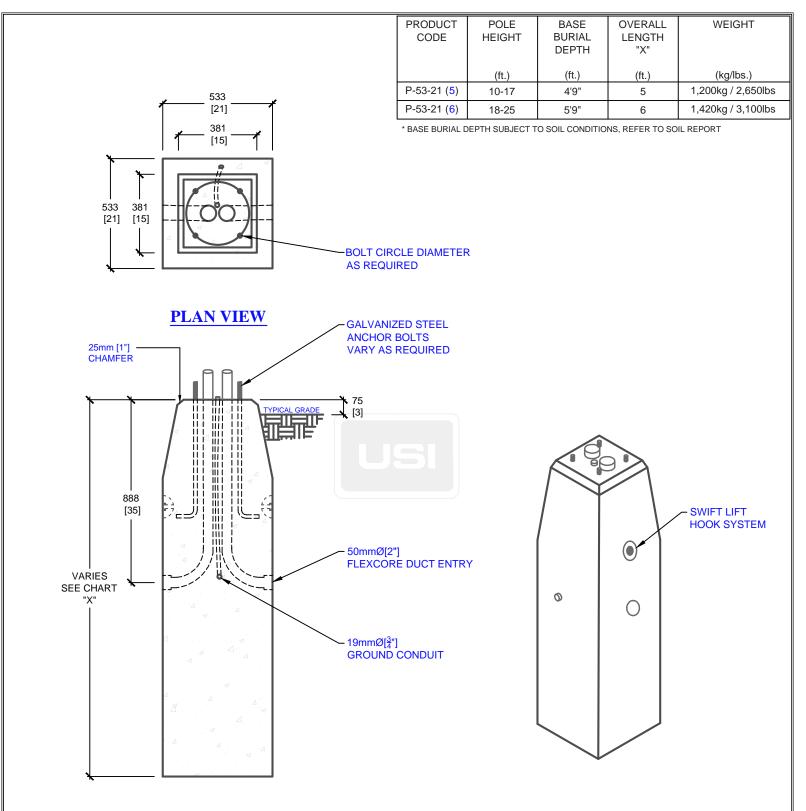

## CONSTRUCTION DETAILS:

- ACCOMMODATES VARIOUS POLE HEIGHTS
- ADJUSTABLE BOLT CIRCLE DIAMETER
- BOLT CIRCLE DIAMETER: 150mm[6"] TO 305mm[12"]

PRODUCT CODE P-53-21(H

21" SQUARE TAPERED PÒLE BÁSE

VARIES(H) X 533mm X 533mm

TOTAL WEIGHT:

**VARIES** 

REVISION DATE: **JULY 31, 2018** 

REV. #2

## • CSA 23.4-05

- 35 MPa (5000psi) AT 28 DAYS
- STRIPPING STRENGTH: MIN. 20 MPa(2900psi)
- **5-8% AIR ENTRAINED EXPOSURE CLASS: C-1**
- REINFORCING: STEEL TO CSA CAN A23.1