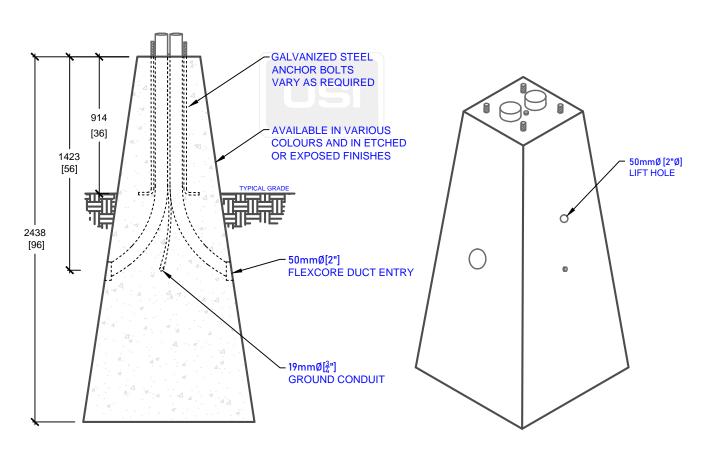

### **PLAN VIEW**

**SIDE ELEVATION** 

**ISOMETRIC VIEW** 

mm [Inches] ALL DIMENSIONS DEFAULT TO MILLIMETRES

#### CONSTRUCTION DETAILS:

- CAN ACCOMMODATE A 35' POLE ABOVE GRADE
- AVAILABLE IN VARIOUS COLOURS & FINISHES
- ADJUSTABLE BOLT CIRCLE DIAMETER
- BOLT CIRCLE DIAMETER: 203mm[8"] TO 380mm[15"]

#### • CSA 23.4-05

- 35 MPa (5000psi) AT 28 DAYS
- STRIPPING STRENGTH: MIN. 20 MPa(2900psi)
- 5-8% AIR ENTRAINED
- EXPOSURE CLASS: C-1
  REINFORCING: STEEL TO CSA CAN A23.1

#### INSIDE DIMENSIONS:

2.4m(H) X 1143mm x 1143mm