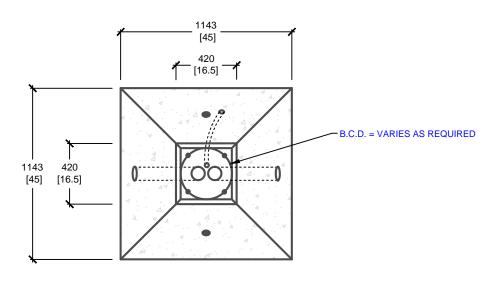

### **PLAN VIEW**

**SIDE ELEVATION** 

**ISOMETRIC VIEW** 

mm [Inches] ALL DIMENSIONS DEFAULT TO MILLIMETRES

#### CONSTRUCTION DETAILS:

- CAN ACCOMMODATE A 35' POLE ABOVE GRADE
- AVAILABLE IN VARIOUS COLOURS & FINISHES
- ADJUSTABLE BOLT CIRCLE DIAMETER
- BOLT CIRCLE DIAMETER: 203mm[8"] TO 380mm[15"]

#### INSIDE DIMENSIONS:

2.4m(H) X 1143mm x 1143mm