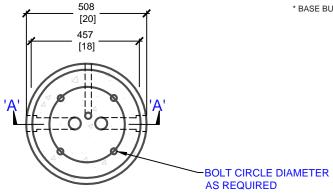

### **PLAN VIEW**

#### **CONSTRUCTION DETAILS:**

- ACCOMMODATES VARIOUS POLE HEIGHTS
- ADJUSTABLE BOLT CIRCLE DIAMETER
- BOLT CIRCLE DIAMETER: 150mm[6"] TO 305mm[12"]