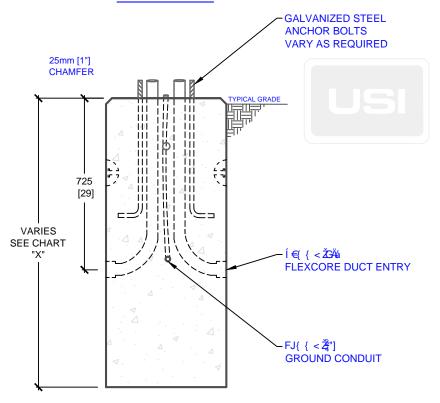

### **SIDE ELEVATION**

**ISOMETRIC VIEW** 

[Inches]
ALL DIMENSIONS DEFAULT TO MILLIMETRES

| PRODUCT<br>CODE | POLE<br>HEIGHT | BASE<br>BURIAL<br>DEPTH | OVERALL<br>LENGTH<br>"X" | WEIGHT             |
|-----------------|----------------|-------------------------|--------------------------|--------------------|
|                 | (ft.)          | (ft.)                   | (ft.)                    | (kg/lbs.)          |
| P-50-20 (4)     | 10-15          | 4                       | 4                        | 620kg / 1,365lbs   |
| P-50-20 (6.5)   | 16-30          | 6                       | 6.5                      | 1,000kg / 2,200lbs |