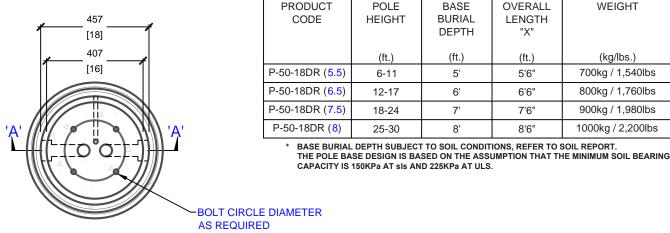

**POLE** 

**HEIGHT** 

(ft.)

6-11

12-17

18-24

25-30

**BASE** 

BURIAL

**DEPTH** 

(ft.)

5'

6'

7'

8'

**OVERALL** 

LENGTH

"X"

(ft.)

5'6"

6'6'

7'6"

8'6'

WEIGHT

(kg/lbs.)

700kg / 1,540lbs

800kg / 1,760lbs

900kg / 1.980lbs

1000kg / 2,200lbs

## CONSTRUCTION DETAILS:

- ACCOMMODATES VARIOUS POLE HEIGHTS
- ADJUSTABLE BOLT CIRCLE DIAMETER
- BOLT CIRCLE DIAMETER: 150mm[6"] TO 305mm[12"]

18" DIA. DECORATIVE ROUND POLE BASE

• CSA 23.4-05

- 45 MPa (6525psi) AT 28 DAYS
- STRIPPING STRENGTH: MIN. 20 MPa(2900psi)
- T: 613.225.6398 F: 613.225.1681 TF: 800.267.6466
- 61 BONGARD AVE | OTTAWA, ON | K2E 6V2 www.utilitystructures.com