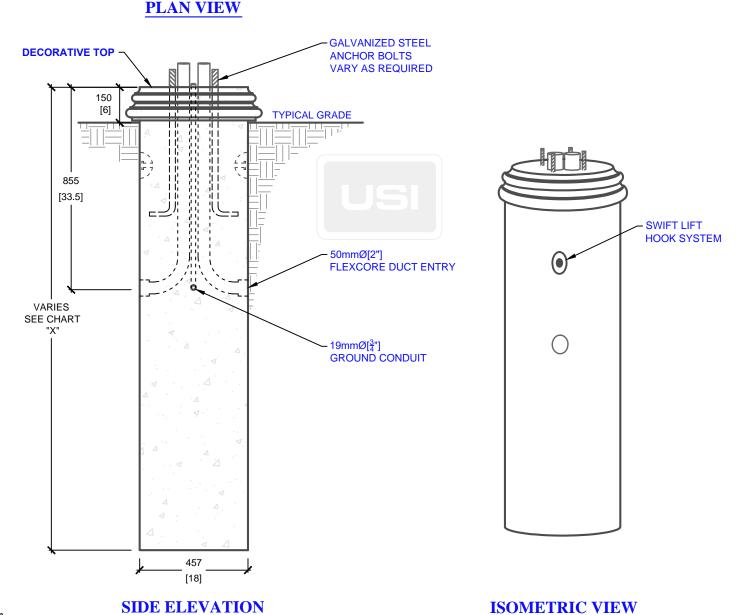

# **SIDE ELEVATION**

[Inches]
ALL DIMENSIONS DEFAULT TO MILLIMETRES

## CONSTRUCTION DETAILS:

- ACCOMMODATES VARIOUS POLE HEIGHTS
- ADJUSTABLE BOLT CIRCLE DIAMETER
- BOLT CIRCLE DIAMETER: 150mm[6"] TO 305mm[12"]

18" DIA. DECORATIVE ROUND POLE BASE

• CSA 23.4-05

- 45 MPa (6525psi) AT 28 DAYS
- STRIPPING STRENGTH: MIN. 20 MPa(2900psi)
- T: 613.225.6398 F: 613.225.1681 TF: 800.267.6466
- 61 BONGARD AVE | OTTAWA, ON | K2E 6V2 www.utilitystructures.com

UTILITY STRUCTURES INC.

- **5-8% AIR ENTRAINED**
- **EXPOSURE CLASS: C-1** • REINFORCING: STEEL TO CSA CAN A23.1

VARIES(H) X 457mm dia.

TOTAL WEIGHT:

**VARIES** 

**JULY 31, 2018** 

REVISION DATE:

REV. #2