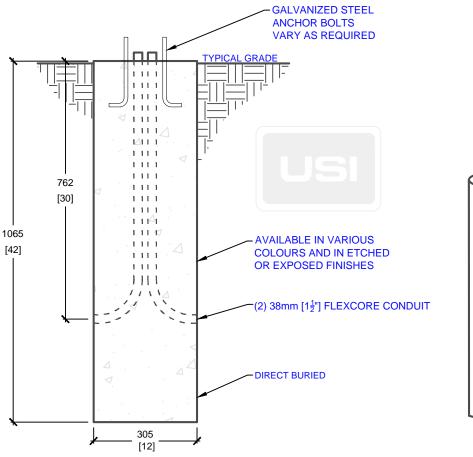

## **CONSTRUCTION DETAILS:**

- ACCOMMODATES VARIOUS BOLLARD HEIGHTS
- AVAILABLE IN VARIOUS COLOURS & FINISHES
- ADJUSTABLE BOLT CIRCLE DIAMETER
- BOLT CIRCLE DIAMETER: 125mm[5"] TO 254mm[10"]
- CSA 23.4-05
- 35 MPa (5000psi) AT 28 DAYS
- STRIPPING STRENGTH: MIN. 20 MPa(2900psi)
- **5-8% AIR ENTRAINED**
- **EXPOSURE CLASS: C-1** • REINFORCING: STEEL TO CSA CAN A23.1

PRODUCT CODE:

12" DIA. ROUND BOLLARD BASE

DIMENSIONS:

TOTAL WEIGHT:

1.06m(H) X 305mm Dia.

91 kg / 200 lbs

REVISION DATE: **JULY 31, 2018** 

REV. #2