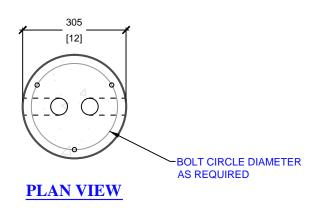

## **CONSTRUCTION DETAILS:**

- ACCOMMODATES VARIOUS BOLLARD HEIGHTS
- AVAILABLE IN VARIOUS COLOURS & FINISHES
- ADJUSTABLE BOLT CIRCLE DIAMETER
- BOLT CIRCLE DIAMETER: 125mm[5"] TO 254mm[10"]
- CSA 23.4-05
- 35 MPa (5000psi) AT 28 DAYS
- STRIPPING STRENGTH: MIN. 20 MPa(2900psi)
- **5-8% AIR ENTRAINED**
- **EXPOSURE CLASS: C-1** • REINFORCING: STEEL TO CSA CAN A23.1