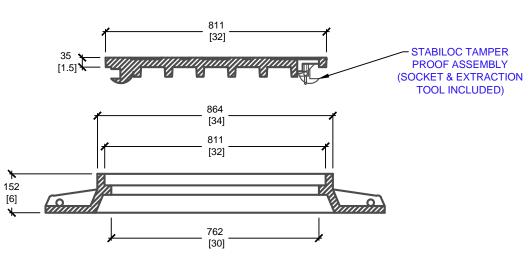

### **SIDE ELEVATION**

mm [Inches] ALL DIMENSIONS DEFAULT TO MILLIMETRES

### 0.15m x 810mm [6" x 32"] ELECTRICAL FRAME AND COVER TAMPER PROOF

#### DIMENSIONS:

.15m(H) x 811mm DIA.

TOTAL WEIGHT:

320 kg / 750 lbs

REVISION DATE: SEPTEMBER 12, 2017

REV. #2