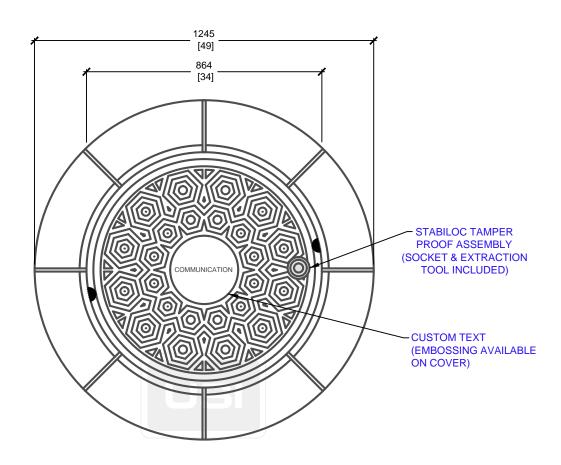

# **PLAN VIEW**

### 0.15m x 810mm [6" x 32"] ELECTRICAL FRAME AND COVER TAMPER PROOF

#### CONSTRUCTION DETAILS:

- SIMILIAR TO C-43A
- WITH STABILOC SECURITY SYSTEM
- USED FOR 940mm DIA. OPENING

• FOR USE ON: E-26, E-35, E-36, E-37, E-38, E-39 & E-812

PRODUCT CODE:

# F-5-TP

ROUND FRAME & ROUND COVER C/W TAMPER PROOF ASSEMBLY