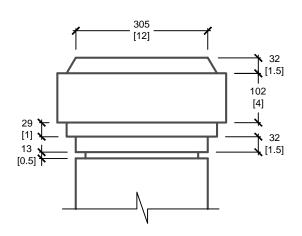

## PRODUCT CODE:

E-94 (12)

12" ROUND PROTECTIVE BOLLARD

DIMENSIONS:

2.44m(H) x 305mm Dia.

TOTAL WEIGH

1,000 kg / 2,200 lbs

REVISION DATE: SEPTEMBER 12, 2017