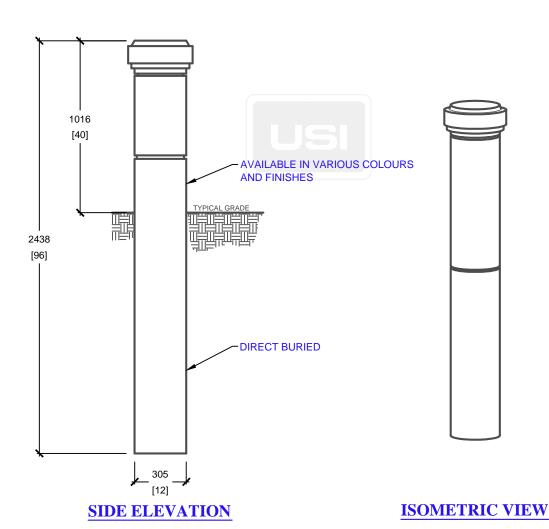

## CONSTRUCTION DETAILS:

- AVAILABLE IN VARIOUS COLOURS AND FINISHES
- (5) 15M LONGITUDINAL REBAR WITH (10)  $6mm[\frac{1}{4}"]$  TIES @  $260mm[10\frac{1}{4}"]$  CENTRE ON CENTRE AT FULL LENGTH
- CSA 23.4-05
- 35 MPa (5000psi) AT 28 DAYS
- STRIPPING STRENGTH: MIN. 20 MPa(2900psi)
- 5-8% AIR ENTRAINED
- EXPOSURE CLASS: C-1
- REINFORCING: STEEL TO CSA CAN A23.1

## PRODUCT CODE:

E-94 (12)

12" ROUND PROTECTIVE BOLLARD

DIMENSIONS:

2.44m(H) x 305mm Dia.

TOTAL WEIGH

1,000 kg / 2,200 lbs

REVISION DATE: SEPTEMBER 12, 2017