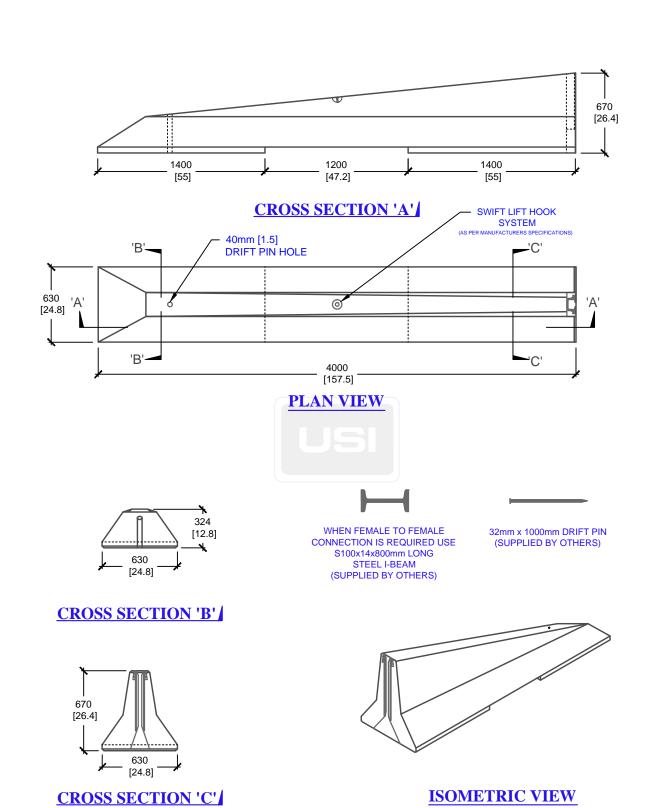

# PRODUCT CODE:

E-47

TAPER I-LOCK BARRIER

### DIMENSIONS:

670mm(H) x 4000mm(L)

# TOTAL WEIGHT:

1,678 kg / 3,700 lbs

REVISION DATE: **JANUARY 24, 2019** 

REV. #4